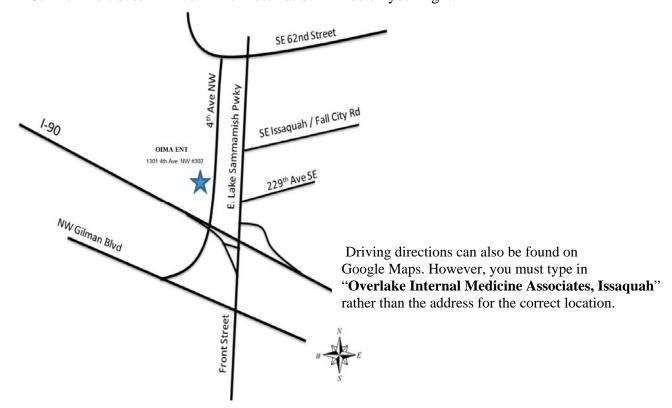

## Directions (heading east):

- 1. I-90 East
- 2. Take the Front Street exit, Exit 17; keep right at the fork onto Front Street.
- 3. Take the 1<sup>st</sup> right onto NW Gilman Blvd.
  4. Turn right onto 4<sup>th</sup> Ave NW (the light just at the post office; the road will take you back under the I-90). Destination will be on your left.

## Directions (heading west):

- 1. I-90 West.
- 2. Take the Front Street exit, Exit 17, this turns into East Lake Sammamish Parkway SE.
- 3. Keep right at the fork, follow signs for East Lake Sammamish Parkway SE and merge onto E Lake Sammamish Parkway SE and merge onto E Lake Sammamish Parkway SE.
- 4. Turn left onto SE 62<sup>nd</sup> Street (the light by Krispy Kreme/ Home Depot Shopping Center).
- 5. Turn left onto 4<sup>th</sup> Ave. NW. Destination will be on your right.