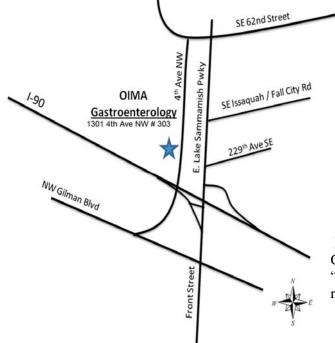

## Directions (heading east):

- 1. I-90 East
- 2. Take the Front Street exit, Exit 17; keep right at the fork onto Front Street.
- 3. Take the 1<sup>st</sup> right onto NW Gilman Blvd.
- 4. Turn right onto 4<sup>th</sup> Ave NW (the light just at the post office; the road will take you back under the I-90). Destination will be on your left.

## Directions (heading west):

- 1. I-90 West.
- 2. Take the Front Street exit, Exit 17, this turns into East Lake Sammamish Parkway SE.
- 3. Keep right at the fork, follow signs for East Lake Sammamish Parkway SE and merge onto E Lake Sammamish Parkway SE and merge onto E Lake Sammamish Parkway SE.
- 4. Turn left onto SE 62<sup>nd</sup> Street (the light by Krispy Kreme/ Home Depot Shopping Center).
- 5. Turn left onto 4<sup>th</sup> Ave. NW. Destination will be on your right.

Driving directions can also be found on Google Maps. However, you must type in "Overlake Internal Medicine Associates, Issaquah" rather than the address for the correct location.