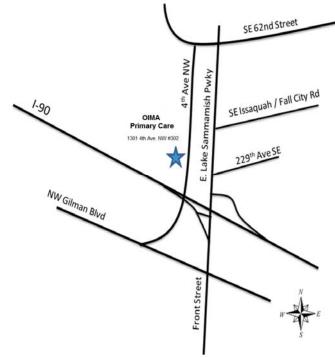

## Directions (heading east):

- 1. I-90 East
- 2. Take the Front Street exit, Exit 17; keep right at the fork onto Front Street.
- 3. Take the 1<sup>st</sup> right onto NW Gilman Blvd.
  4. Turn right onto 4<sup>th</sup> Ave NW (the light just at the post office; the road will take you back under the I-90). Destination will be on your left.

## Directions (heading west):

- 1. I-90 West.
- 2. Take the Front Street exit, Exit 17
- 3. Turn left onto Front St. N.
- Turn right onto NW Gilman Blvd.
   Turn right onto 4<sup>th</sup> Ave. NW. Destination will be on your left.

Driving directions can also be found on Google Maps. However, you must type in "Overlake Internal Medicine Associates, Issaquah" rather than the address for the correct location.